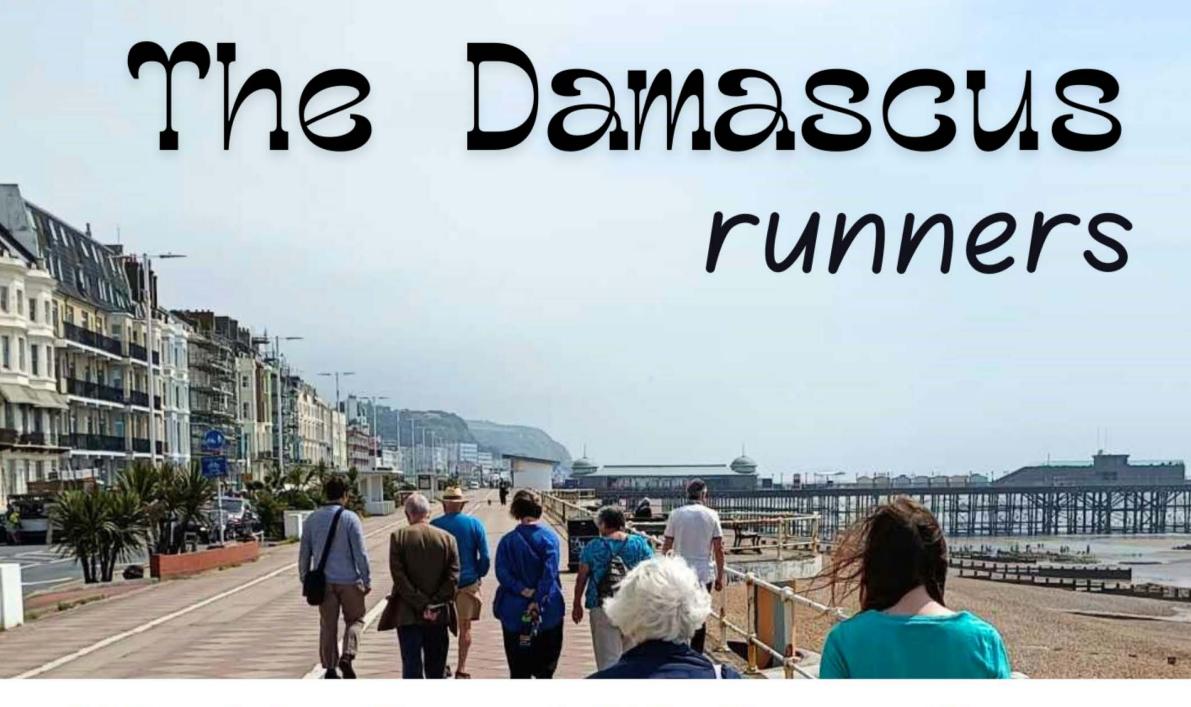

Weekly Social Walking Group

## Thursdays 11am

We meet on the seafront (opposite Bonjour Café) wander along to the pier then enjoy coffee afterwards

Everyone is welcome to join us